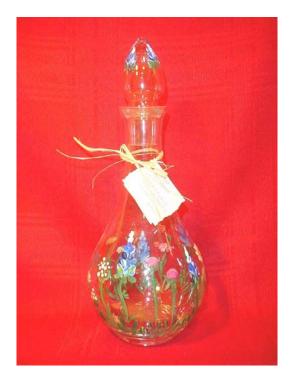

Glass Decanter

Large Decanter with Wide Base

Sherry Set

**Extraordinary Crystal Bowl** 

Gift For Wedding Guests

Porcelain tea trivet, Bridal Lace square basket, and oval basket

Porcelain 4.5 inch Vase

Porcelain Wildflower Garden Tray