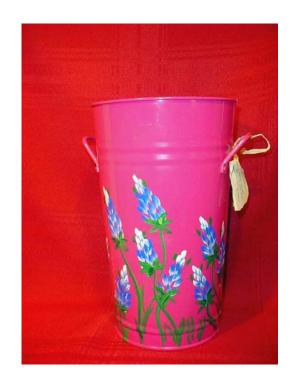

Stoneware Vase, candleholder, and creamers

Porcelain and Stoneware Items

Teapot Set

Jewelry Frames

**Christmas Ornaments** 

Galvanized Steel Buckets

Galvanized Steel Bucket

Painted Buckets