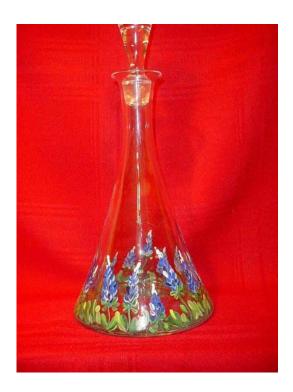

Glass Decanter

Large Decanter with Wide Base

Sherry Set

**Extraordinary Crystal Bowl** 

Gift For Wedding Guests

Porcelain tea trivet, Bridal Lace square basket, and oval basket

Porcelain 4.5 inch Vase

Porcelain Wildflower Garden Tray