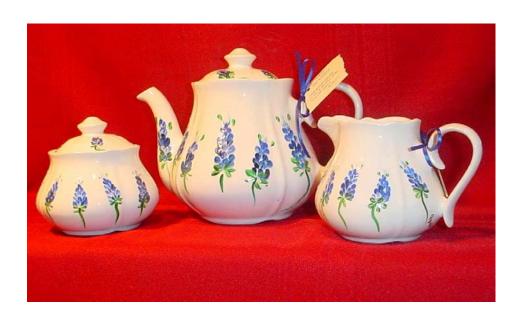

Stoneware Vase, candleholder, and creamers

Porcelain and Stoneware Items

Teapot Set

Jewelry Frames

**Christmas Ornaments** 

Galvanized Steel Buckets

Galvanized Steel Bucket

Painted Buckets