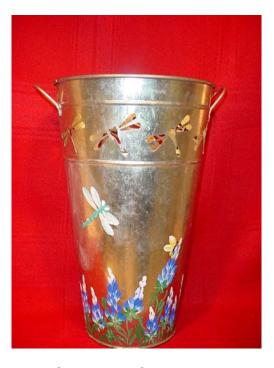

Stoneware Vase, candleholder, and creamers

Porcelain and Stoneware Items

Teapot Set

Jewelry Frames

**Christmas Ornaments** 

Galvanized Steel Buckets

Galvanized Steel Bucket

Painted Buckets