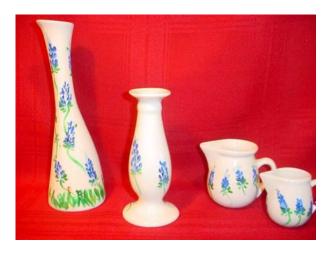

Stoneware Vase, candleholder, and creamers

Porcelain and Stoneware Items

Teapot Set

Jewelry Frames

**Christmas Ornaments** 

Galvanized Steel Buckets

Galvanized Steel Bucket

Painted Buckets