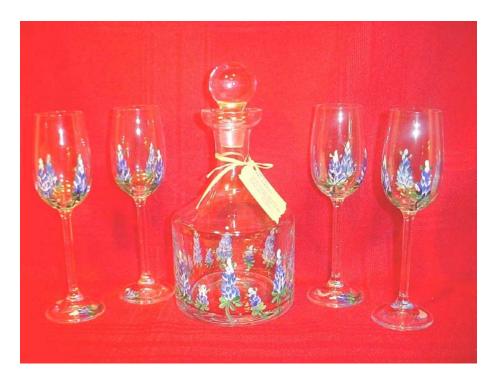

Glass Decanter

Large Decanter with Wide Base

Sherry Set

**Extraordinary Crystal Bowl** 

Gift For Wedding Guests

Porcelain tea trivet, Bridal Lace square basket, and oval basket

Porcelain 4.5 inch Vase

Porcelain Wildflower Garden Tray