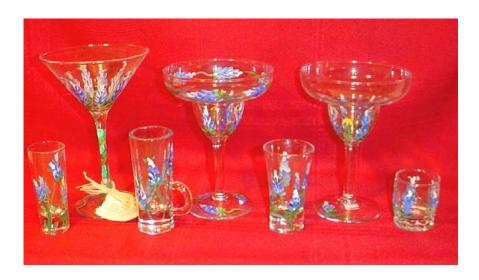

Goblet A Bluebonnet Quartet

Goblet B Bright Wildflowers

Goblet C Mixed Wildflowers

Goblet D Sea of Bluebonnets Assorted available large goblets

Goblet E Grapes

Goblet F Wildflowers and dragonflies

Martini, Margarita, and Shot Glasses