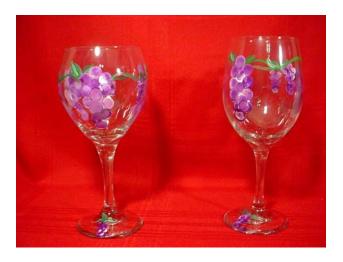

Goblet A Bluebonnet Quartet

Goblet B Bright Wildflowers

Goblet C Mixed Wildflowers

Goblet D Sea of Bluebonnets Assorted available large goblets

Goblet E Grapes

Goblet F Wildflowers and dragonflies

Martini, Margarita, and Shot Glasses