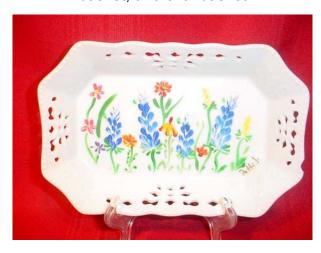

Glass Decanter

Large Decanter with Wide Base

Sherry Set

**Extraordinary Crystal Bowl** 

Gift For Wedding Guests

Porcelain tea trivet, Bridal Lace square basket, and oval basket

Porcelain 4.5 inch Vase

Porcelain Wildflower Garden Tray