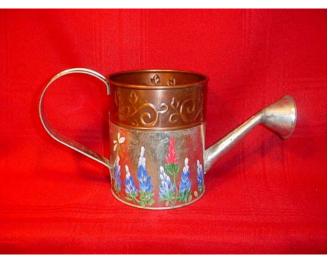

ted available large goblets



Goblet E Grapes



Goblet F Wildflowers and dragonflies



Martini, Margarita, and Shot Glasses



Glass Bubble Plates



Extra Large Glass Charger



**Votive Candleholders** 



Bud Vases and Rose Bowl



Large Vase



Blue Vase with Weighted Base



Medium Vase



Large Vase



Glass Decanter



Large Decanter with Wide Base



Sherry Set



**Extraordinary Crystal Bowl** 



Gift For Wedding Guests



Porcelain tea trivet, Bridal Lace square basket, and oval basket



Porcelain 4.5 inch Vase



Porcelain Wildflower Garden Tray



Stoneware Vase, candleholder, and creamers



Porcelain and Stoneware Items



Teapot Set





Jewelry Frames



**Christmas Ornaments** 



Galvanized Steel Buckets



Galvanized Steel Bucket



Painted Buckets



Steel Basket



Watering Can



Martina/Water Pitcher 60 ounce