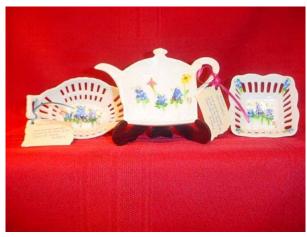

Glass Decanter

Large Decanter with Wide Base

Sherry Set

**Extraordinary Crystal Bowl** 

Gift For Wedding Guests

Porcelain tea trivet, Bridal Lace square basket, and oval basket

Porcelain 4.5 inch Vase

Porcelain Wildflower Garden Tray