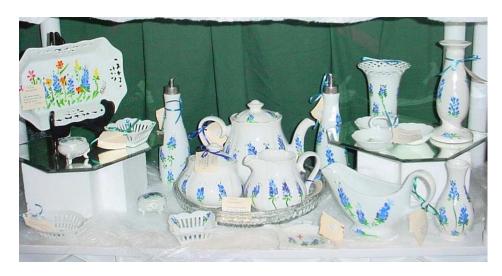

Stoneware Vase, candleholder, and creamers

Porcelain and Stoneware Items

Teapot Set

Jewelry Frames

**Christmas Ornaments** 

Galvanized Steel Buckets

Galvanized Steel Bucket

Painted Buckets