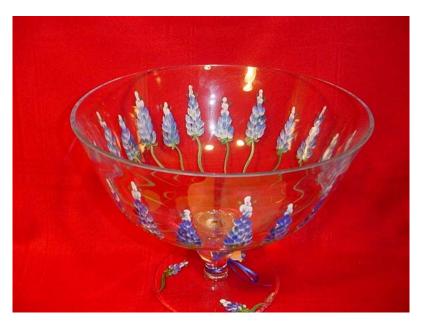

Glass Decanter

Large Decanter with Wide Base

Sherry Set

**Extraordinary Crystal Bowl** 

Gift For Wedding Guests

Porcelain tea trivet, Bridal Lace square basket, and oval basket

Porcelain 4.5 inch Vase

Porcelain Wildflower Garden Tray