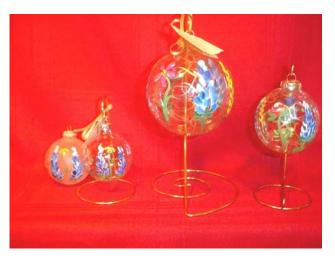

Stoneware Vase, candleholder, and creamers

Porcelain and Stoneware Items

Teapot Set

Jewelry Frames

**Christmas Ornaments** 

Galvanized Steel Buckets

Galvanized Steel Bucket

Painted Buckets