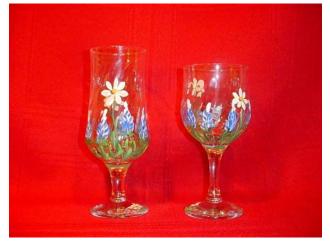

Goblet A Bluebonnet Quartet

Goblet B Bright Wildflowers

Goblet C Mixed Wildflowers

Goblet D Sea of Bluebonnets Assorted available large goblets

Goblet E Grapes

Goblet F Wildflowers and dragonflies

Martini, Margarita, and Shot Glasses