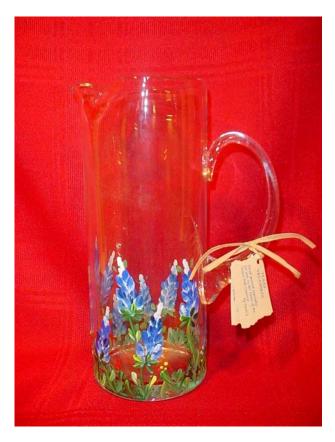

rge goblets



Goblet E Grapes



Goblet F Wildflowers and dragonflies



Martini, Margarita, and Shot Glasses



Glass Bubble Plates



Extra Large Glass Charger



**Votive Candleholders** 



Bud Vases and Rose Bowl



Large Vase



Blue Vase with Weighted Base



Medium Vase



Large Vase



Glass Decanter



Large Decanter with Wide Base



Sherry Set



**Extraordinary Crystal Bowl** 



Gift For Wedding Guests



Porcelain tea trivet, Bridal Lace square basket, and oval basket



Porcelain 4.5 inch Vase



Porcelain Wildflower Garden Tray



Stoneware Vase, candleholder, and creamers



Porcelain and Stoneware Items



Teapot Set





Jewelry Frames



**Christmas Ornaments** 



Galvanized Steel Buckets



Galvanized Steel Bucket



Painted Buckets



Steel Basket



Watering Can



Martina/Water Pitcher 60 ounce