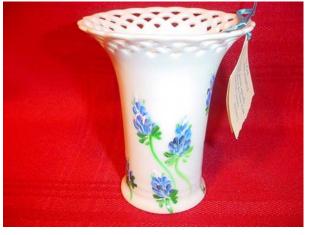

Glass Decanter

Large Decanter with Wide Base

Sherry Set

**Extraordinary Crystal Bowl** 

Gift For Wedding Guests

Porcelain tea trivet, Bridal Lace square basket, and oval basket

Porcelain 4.5 inch Vase

Porcelain Wildflower Garden Tray