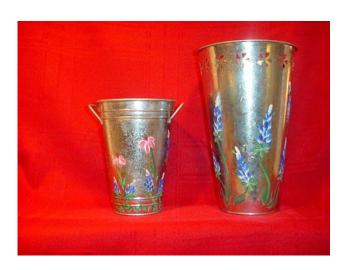

Stoneware Vase, candleholder, and creamers

Porcelain and Stoneware Items

Teapot Set

Jewelry Frames

**Christmas Ornaments** 

Galvanized Steel Buckets

Galvanized Steel Bucket

Painted Buckets