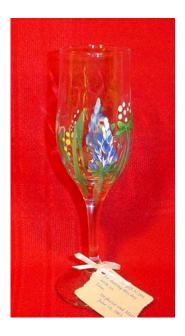

Goblet A Bluebonnet Quartet

Goblet B Bright Wildflowers

Goblet C Mixed Wildflowers

Goblet D Sea of Bluebonnets Assorted available large goblets

Goblet E Grapes

Goblet F Wildflowers and dragonflies

Martini, Margarita, and Shot Glasses